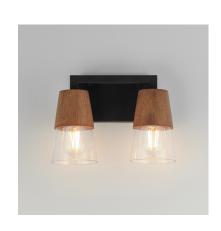

#### PRODUCT DESCRIPTION

Capped by wood finished in Walnut, this series of bath vanity sconces feature conical Clear Glass shades. Contrasting Matte Black frames of squared tubing add clean geometry to the design. Use decorative lamps in the shades to complete the look.

### **MEASUREMENTS**

DIMENSION : 12.5" W x 9" H x 6.25" Ext **BACK PLATE** : 7.5" W x 4.75" H x 2.25" HCO

HANGING WEIGHT : 2.65 lb

### **FINISHES OPTION**

Walnut / Black (WNBK)

## **GLASS**

Clear CL

### MATERIAL

Steel, Glass, Wood