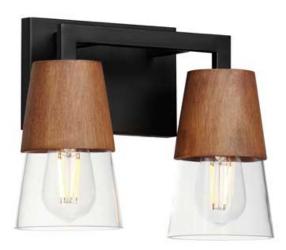

#### PRODUCT DESCRIPTION

Capped by wood finished in Walnut, this series of bath vanity sconces feature conical Clear Glass shades. Contrasting Matte Black frames of squared tubing add clean geometry to the design. Use decorative lamps in the shades to complete the look.

### **MEASUREMENTS**

DIMENSION : 12.5" W x 9" H x 6.25" Ext **BACK PLATE** : 7.5" W x 4.75" H x 2.25" HCO

HANGING WEIGHT : 2.65 lb

### **FINISHES OPTION**

Walnut / Black (WNBK)

## **GLASS**

Clear CL

### MATERIAL

Steel, Glass, Wood