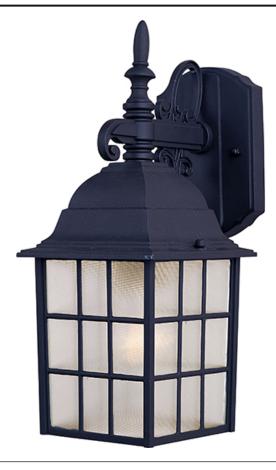

## **PRODUCT DESCRIPTION**

North Church is an early American style from Maxim Lighting International in Black, Pewter, or Rust Patina finish.

## FINISHES OPTION

Black Rust Patina

GLASS Frosted FT

MATERIAL Die Cast Aluminum

RATINGS cULus Wet Location

ADDITIONAL RATED LIFE 2500 Hours OPERATING TEMPERATURE: -20°C (-4°F), 40°C (104°F)

Always consult a qualified electrician before installing any lighting product.