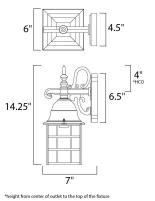

## MEASUREMENTS

BULB

DIMENSION BACK PLATE HANGING WEIGHT

| LAMPING       |       |
|---------------|-------|
| INPUT VOLTAGE | :120V |

- LUMENS : 0 Rated
  - : 1 x 60W Incandescent E26 Medium , 60W Total UDED : (Not Included)

: 2.68 lb

: 6" W x 14.25" H x 7" Ext

: 4.5" W x 6.5" H x 4" HCO

BULB INCLUDED : (No DIMMABLE : Yes