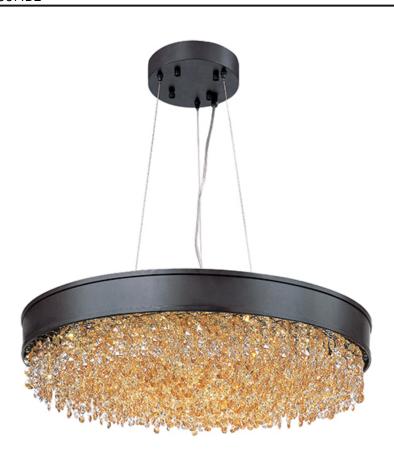

### PRODUCT DESCRIPTION

A sea of crystal strands suspend from within drums of steel which are finished in your choice of Bronze with Scotch crystal or Polished Chrome with Mirror Smoke crystal. Hidden inside the drum is a powerful dimmable LED source which has the crystals dancing in the night without any glare in your eyes.

#### **FINISHES OPTION**

Bronze

Polished Chrome

# GLASS

Scotch Crystal SH

### MATERIAL

Stainless Steel, Crystal