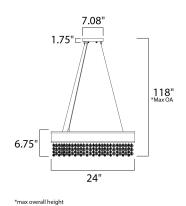

# **MEASUREMENTS**

DIMENSION : 24" L x 24" W x 6.75" H

MAX OAH : 118" OAH

CANOPY : 7.08" W x 1.57" H x 7.08" L

HANGING WEIGHT : 33 lb