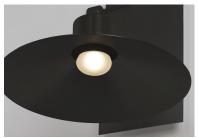

#### PRODUCT DESCRIPTION

Conical shades finished in Architectural Bronze appear to be suspended by its stainless steel cable. Concealed inside these shades is a high powered COB LED which shines into a heavy Clear glass font. The bottom of theses fonts have an additional thickness of glass for better light distribution and lighting effect.

#### **GLASS**

Frosted FT