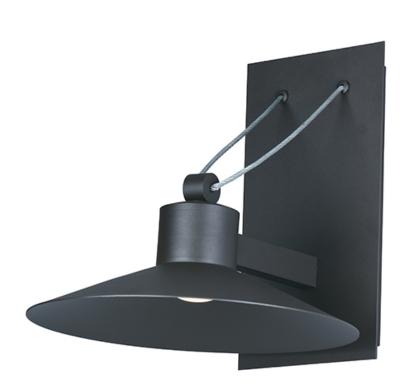

#### PRODUCT DESCRIPTION

Conical shades finished in Architectural Bronze appear to be suspended by its stainless steel cable. Concealed inside these shades is a high powered COB LED which shines into a heavy Clear glass font. The bottom of theses fonts have an additional thickness of glass for better light distribution and lighting effect.

#### **MEASUREMENTS**

**DIMENSION** : 7.75" W x 8.25" H x 9.5" Ext **BACK PLATE** : 4.25" W x 7.25" H x 2.75" HCO

HANGING WEIGHT : 2.7 lb

LAMPING

INPUT VOLTAGE :120V LUMENS : 726 Rated

**BULB** : 1 x 6W LED PCB Integrated, 6W Total

# MATERIAL

Steel, Glass