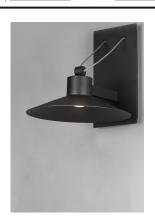

#### PRODUCT DESCRIPTION

Conical shades finished in Architectural Bronze appear to be suspended by its stainless steel cable. Concealed inside these shades is a high powered COB LED which shines into a heavy Clear glass font. The bottom of theses fonts have an additional thickness of glass for better light distribution and lighting effect.

#### **MEASUREMENTS**

**DIMENSION** : 7.75" W x 8.25" H x 9.5" Ext **BACK PLATE** : 4.25" W x 7.25" H x 2.75" HCO

HANGING WEIGHT : 2.7 lb

LAMPING

INPUT VOLTAGE :120V LUMENS : 726 Rated

**BULB** : 1 x 6W LED PCB Integrated, 6W Total