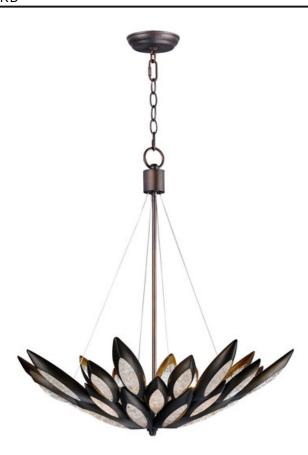

### PRODUCT DESCRIPTION

Formed metal leaves finished in Burnished Bronze with insets of clear Ice glass shimmer when illuminated by powerful Xenon lamps. This soft contemporary design can be at home in a wide variety of room decor.

# **FINISHES OPTION**

Burnished Bronze

### GLASS

Ice IC