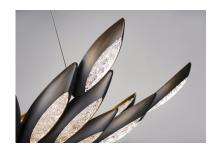

### PRODUCT DESCRIPTION

Formed metal leaves finished in Burnished Bronze with insets of clear Ice glass shimmer when illuminated by powerful Xenon lamps. This soft contemporary design can be at home in a wide variety of room decor.

### GLASS

Ice IC

#### MATERIAL

Steel, Formed Glass