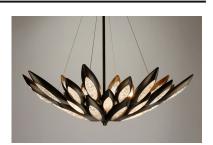

### PRODUCT DESCRIPTION

Formed metal leaves finished in Burnished Bronze with insets of clear Ice glass shimmer when illuminated by powerful Xenon lamps. This soft contemporary design can be at home in a wide variety of room decor.

# **FINISHES OPTION**

Burnished Bronze

### GLASS

Ice IC