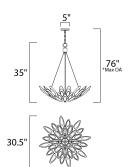

\*max overall height

## **MEASUREMENTS**

DIMENSION : 30.5" L x 30.5" W x 35" H

MAX OAH : 76" OAH

CANOPY :  $5" W \times 1" H \times 5" L$ 

HANGING WEIGHT : 28.91 lb