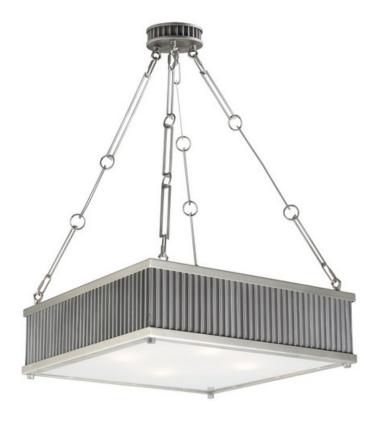

## PRODUCT DESCRIPTION

Ribbed metalwork is framed in drum or square formed options available in both ceiling mounts and pendants. The two-tone finish of Oil Rubbed Bronze with Burnished Brass frame offers classic styling while Weathered Zinc with Matte Satin Nickel offers a more country elegant option. The incandescent lighting is softly diffused through a frosted glass diffuser.

#### **FINISHES OPTION**

Oil Rubbed Bronze / Burnished

Weathered Zinc / Satin Nickel

# MATERIAL

Steel