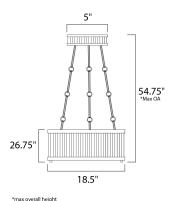

## MEASUREMENTS

: 18.5" L x 18.5" W x 26.75" H DIMENSION

MAX OAH : 54.75" OAH CANOPY : 5" W x 1" H x 5" L HANGING WEIGHT : 17.6 lb

LAMPING

**LUMENS** : 0 Rated

**BULB** : 4 x 60W Incandescent E26 Medium, 240W Total