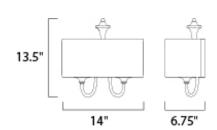

# **MEASUREMENTS**

DIMENSION : 14" W x 13.5" H x 6.75" Ext MAX OAH : 11.75" W x 6.25" H

HANGING WEIGHT : 3.17 lb

LAMPING

INPUT VOLTAGE : 120V

BULB : 1 x 60W Incandescent E26 Medium, 60W Total

BULB INCLUDED : (Not Included)