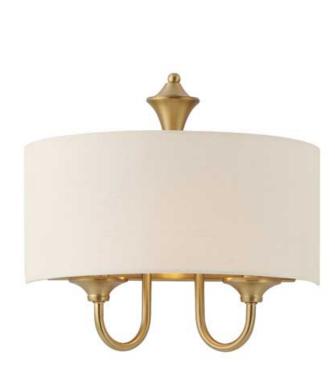

#### PRODUCT DESCRIPTION

A collection of drum shade lighting available in your choice of Oatmeal with Natural Aged Brass or Oil Rubbed Bronze or White Linen with Satin Nickel frames. This transitional design works in a wide variety of decor styles from traditional to contemporary and available in multiple configurations from flush mounts, pendants, wall sconces, and linear bar lighting.

#### **FINISHES OPTION**

Natural Aged Brass (NAB)
Oil Rubbed Bronze (OI)

Satin Nickel (SN)

## MATERIAL

Steel, Linen