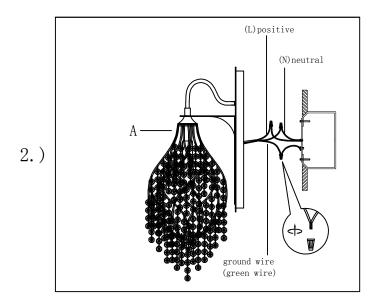

# Locate all hardware & components before discarding packaging

Step. 1: Install mounting bracket(C) to
outlet box.

Step. 2: Carefully unwrap fixture. Wire fixture to wires in outlet box. Copper/green wire is for Ground.