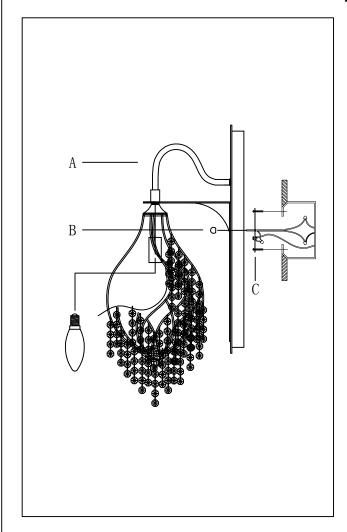

# Locate all hardware & components before discarding packaging

Step. 1: Install mounting bracket(C) to
outlet box.

Step. 2: Carefully unwrap fixture. Wire fixture to wires in outlet box. Copper/green wire is for Ground.

### Cleaning & Care:

Clean with soft cloth and a mild detergent. Do not use abrasive cleaner. IMPORTANT: Turn off power at the main fuse or circuit breaker box before starting installation

Step. 3: Attach fixture to mounting
bracket(C) and tighten with Ball
nut(B).

Step. 4: Install max 60 watt candelabra bulb (not included) into socket.