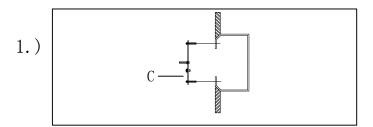

# Locate all hardware & components before discarding packaging

Step. 1: Install mounting bracket(C) to
outlet box.

Step. 2: Carefully unwrap fixture. Wire fixture to wires in outlet box. Copper/green wire is for Ground.