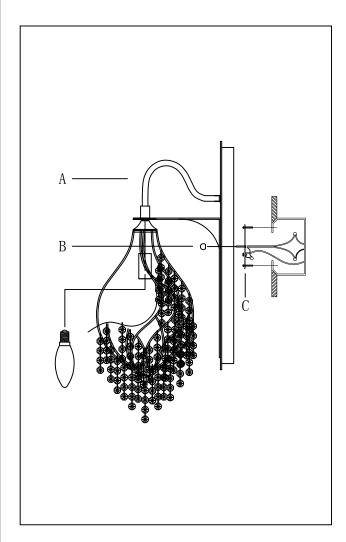

### Cleaning & Care:

Clean with soft cloth and a mild detergent. Do not use abrasive cleaner. IMPORTANT: Turn off power at the main fuse or circuit breaker box before starting installation

Step. 3: Attach fixture to mounting
bracket(C) and tighten with Ball
nut(B).