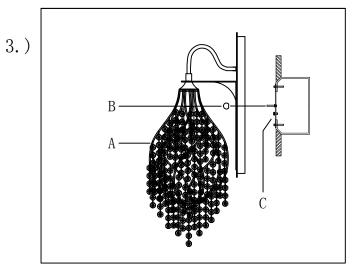

### Cleaning & Care:

Clean with soft cloth and a mild detergent. Do not use abrasive cleaner. IMPORTANT: Turn off power at the main fuse or circuit breaker box before starting installation

Step. 3: Attach fixture to mounting
bracket(C) and tighten with Ball
nut(B).