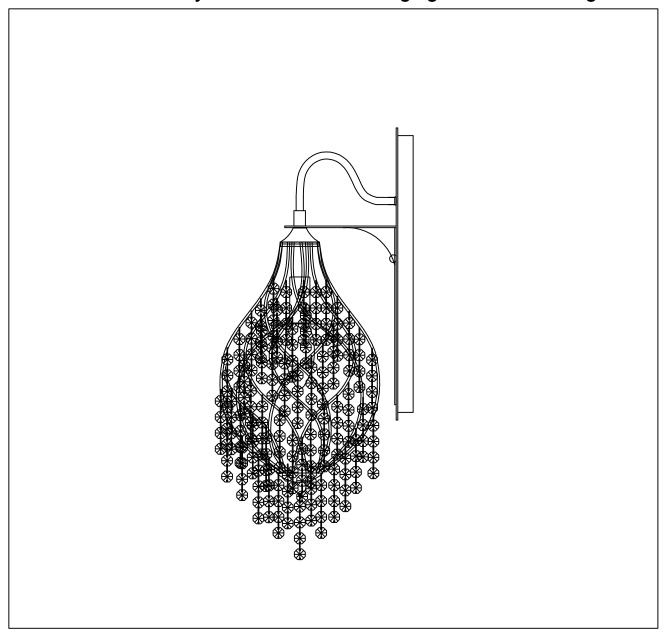

PRODUCT NAME: Twirl ITEM NUMBER: 22001

# Please consult your electrician for hanging fixture and wiring.

Bulb(not included):1x 60 watt max candelabra bulb

PRODUCTS ARE NOT INENDED FOR COMMERCIAL USE.