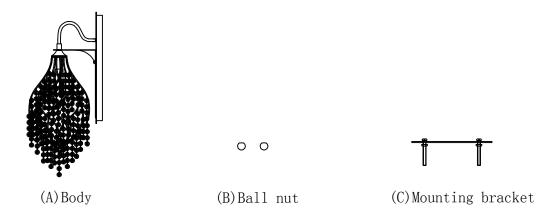

# Locate all hardware & components before discarding packaging

Step. 1: Install mounting bracket(C) to
outlet box.

Step. 2: Carefully unwrap fixture. Wire fixture to wires in outlet box. Copper/green wire is for Ground.

### Cleaning & Care:

Clean with soft cloth and a mild detergent. Do not use abrasive cleaner. IMPORTANT: Turn off power at the main fuse or circuit breaker box before starting installation

Step. 3: Attach fixture to mounting
bracket(C) and tighten with Ball
nut(B).