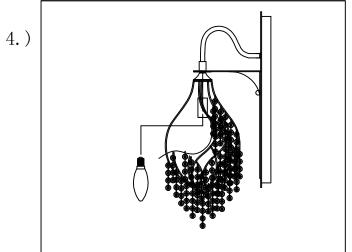

E: Twirl ITEM NUMBER: 22001

# Please consult your electrician for hanging fixture and wiring.



Bulb(not included):1x 60 watt max candelabra bulb

PRODUCTS ARE NOT INENDED FOR COMMERCIAL USE.

#### IMPORTANT: Turn off power at the main fuse or circuit breaker box before starting installation



# Locate all hardware & components before discarding packaging





Step. 1: Install mounting bracket(C) to
outlet box.



Step. 2: Carefully unwrap fixture. Wire fixture to wires in outlet box. Copper/green wire is for Ground.

### Cleaning & Care:

Clean with soft cloth and a mild detergent. Do not use abrasive cleaner. IMPORTANT: Turn off power at the main fuse or circuit breaker box before starting installation





Step. 3: Attach fixture to mounting
bracket(C) and tighten with Ball
nut(B).



Step. 4: Install max 60 watt candelabra bulb (not included) into socket.

## Cleaning & Care:

Clean with soft cloth and a mild detergent. Do not use abrasive cleaner.