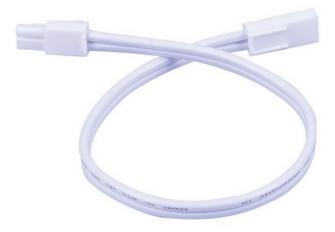

| MEASUREMENTS   |   |          |
|----------------|---|----------|
| DIMENSION      |   | : 12" L  |
| HANGING WEIGHT |   | : 0.1 lb |
| LAMPING        |   |          |
| LUMENS         | : | 0 Rated  |
| BULB           | : |          |
| DIMMABLE       | : |          |