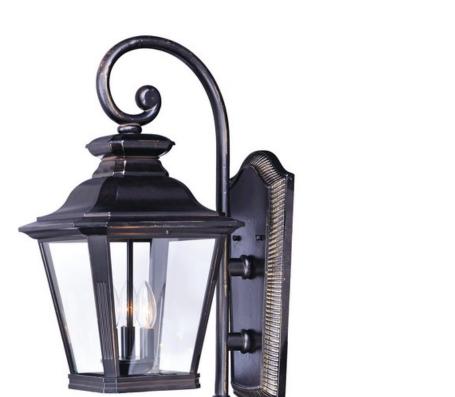

## **PRODUCT DESCRIPTION**

Knoxville is an updated take on the traditional lantern style. Finished in Bronze and with the option of Clear or Frosted glass, our Incandescent version is sure to wow.

height from center of outlet to the top of the fixture

## **FINISHES OPTION** Bronze

GLASS Clear CL

MATERIAL Aluminum, Glass

RATINGS cETLus Wet Location

ADDITIONAL OPERATING TEMPERATURE: -20°C (-4°F), 40°C (104°F)

Always consult a qualified electrician before installing any lighting product.