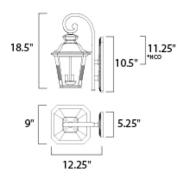

## MEASUREMENTS DIMENSION

HANGING WEIGHT

BACK PLATE

BULB

: 9" W x 18.5" H x 12.25" Ext : 5.25" W x 10.5" H x 11.25" HCO

: 5.63 lb

LAMPING

INPUT VOLTAGE : 120V LUMENS : 0 Rated