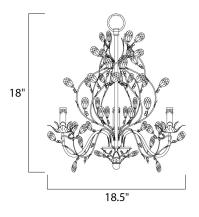

## MEASUREMENTS DIMENSION

: 18.5" L x 18.5" W x 18" H HANGING WEIGHT : 7.7 lb

| LAMPING       |                                                    |
|---------------|----------------------------------------------------|
| INPUT VOLTAGE | : 120V                                             |
| lumens        | : 0 Rated                                          |
| BULB          | : 3 x 60W Incandescent E12 Candelabra , 180W Total |
| BULB INCLUDED | : (Not Included)                                   |
| DIMMABLE      | : Yes                                              |