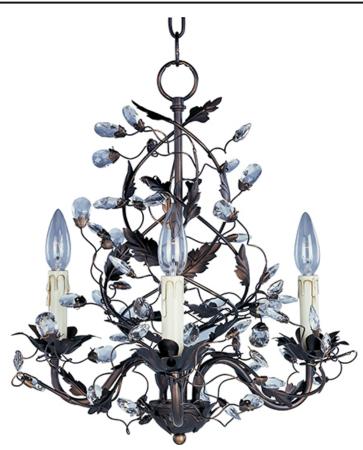

#### **PRODUCT DESCRIPTION**

One of our most popular collections, Elegante combines lighting with decorating. Delicate leaves and crystals top the wrap-around vines. Offered in Etruscan Gold or Oil Rubbed Bronze.

## MEASUREMENTS DIMENSION

: 18.5" L x 18.5" W x 18" H HANGING WEIGHT : 7.7 lb

| LAMPING       |                                                    |
|---------------|----------------------------------------------------|
| INPUT VOLTAGE | : 120V                                             |
| lumens        | : 0 Rated                                          |
| BULB          | : 3 x 60W Incandescent E12 Candelabra , 180W Total |
| BULB INCLUDED | : (Not Included)                                   |
| DIMMABLE      | : Yes                                              |