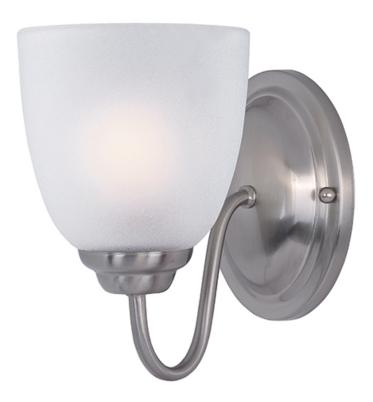

### PRODUCT DESCRIPTION

A transitional look that works in a broad range of interiors featuring metal frames finished in either Oiled Rubbed Bronze for the traditional home or Satin Nickel for a more contemporary look. Simple Frost glass shades compliment the overall design.

## **GLASS**

Frosted FT

# MATERIAL

Steel, Glass