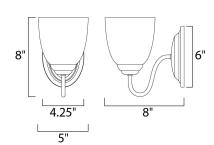

## **MEASUREMENTS**

DIMENSION : 5" W x 8" H x 8" Ext **BACK PLATE** : 4.25" W x 6" H

HANGING WEIGHT : 1.76 lb