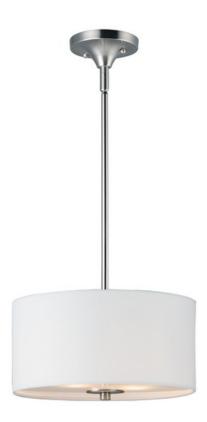

## PRODUCT DESCRIPTION

This current trend collection of drum shade lighting is available in your choice of Oatmeal with Oil Rubbed Bronze or White Linen with Satin Nickel frames. This collection works in wide variety of decor styles from traditional to contemporary and comes at a very attractive price.

## MATERIAL

Steel, Fabric