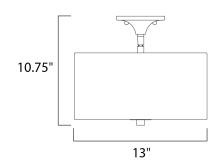

#### **MEASUREMENTS**

DIMENSION : 13" L x 13" W x 10.75" H CANOPY : 0.75" W x 2" H x 0.75" L

HANGING WEIGHT : 6.69 lb