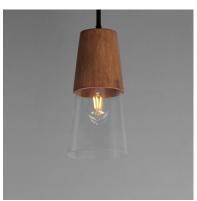

# PRODUCT DESCRIPTION

Capped by wood finished in Walnut, this series of bath vanity sconces feature conical Clear Glass shades. Contrasting Matte Black frames of squared tubing add clean geometry to the design. Use decorative lamps in the shades to complete the look.

#### MATERIAL

Steel, Glass, Wood