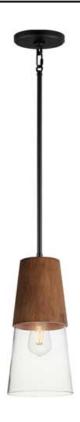

# PRODUCT DESCRIPTION

Capped by wood finished in Walnut, this series of bath vanity sconces feature conical Clear Glass shades. Contrasting Matte Black frames of squared tubing add clean geometry to the design. Use decorative lamps in the shades to complete the look.

## **MEASUREMENTS**

DIMENSION : 6.5" L x 6.5" W x 13" H

MAX OAH : 61" OAH

CANOPY : 5" W x 0.75" H x 5" L

HANGING WEIGHT : 4.84 lb

# **FINISHES OPTION**

Walnut / Black (WNBK)