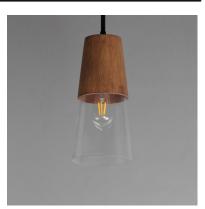

# PRODUCT DESCRIPTION

Capped by wood finished in Walnut, this series of bath vanity sconces feature conical Clear Glass shades. Contrasting Matte Black frames of squared tubing add clean geometry to the design. Use decorative lamps in the shades to complete the look.

# LAMPING

INPUT VOLTAGE : 120V

BULB : 1 x 60W Incandescent E26 Medium , 60W Total

BULB INCLUDED : (Not Included)

DIMMABLE : Y

## GLASS

Clear CL