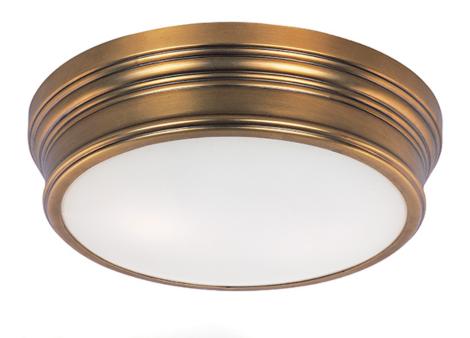

## PRODUCT DESCRIPTION

Arched channels of metal finished in your choice of Natural Aged Brass or Polished Nickel, form this minimalistic approach to traditional lighting. Oatmeal fabric shades adorn the top of metal candle covers that give this collection a tailored look.

### MATERIAL

Steel, Glass