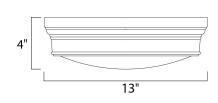

## PRODUCT DESCRIPTION

Arched channels of metal finished in your choice of Natural Aged Brass or Polished Nickel, form this minimalistic approach to traditional lighting. Oatmeal fabric shades adorn the top of metal candle covers that give this collection a tailored look.



## **MEASUREMENTS**

DIMENSION : 13" L x 13" W x 4" H

HANGING WEIGHT : 6.6 lb

#### LAMPING

INPUT VOLTAGE : 120V LUMENS : 0 Rated

BULB : 2 x 60W Incandescent E26 Medium , 120W Total

BULB INCLUDED : (Not Included)

DIMMABLE : Yes

## **FINISHES OPTION**



## GLASS

Satin White SW

### MATERIAL

Steel, Glass

#### RATINGS

cETLus Dry Location



## ADDITIONAL

OPERATING TEMPERATURE: -20°C (-4°F), 40°C (104°F)

Always consult a qualified electrician before installing any lighting product.



# WESTERN DISTRIBUTION CENTER (HEADQUARTER)

253 NORTH VINELAND AVE I CITY OF INDUSTRY, CA 91746

# EASTERN DISTRIBUTION CENTER

4200 SHIRLEY DR. I ATLANTA, GA 30336

P. 626.956.4200 | F. 626.956.4225 | maximlighting.com