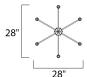

## **MEASUREMENTS**

DIMENSION : 28" L x 28" W x 29.75" H

HANGING WEIGHT : 8.2 lb