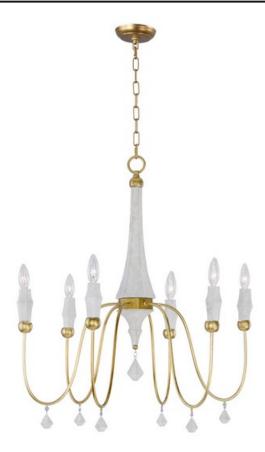

# **PRODUCT DESCRIPTION**

Large sweeping arms of slender metal tubing finished in a rich Gold Leaf spring from a simple body of Claystone that creates an elegant mixture of natural elements.

#### **FINISHES OPTION**

Claystone / Gold Leaf

### MATERIAL

Steel, Wood