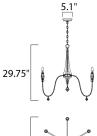

## **MEASUREMENTS**

DIMENSION : 28" L x 28" W x 29.75" H

HANGING WEIGHT : 8.2 lb