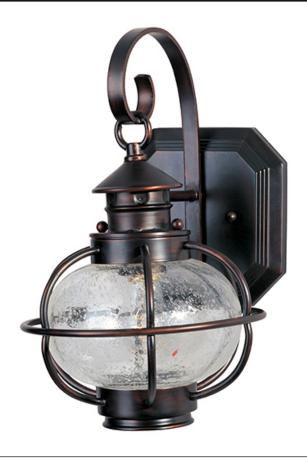

## PRODUCT DESCRIPTION

Portsmouth is a traditional, early American style collection from Maxim Lighting International in Oil Rubbed Bronze finish with Seedy glass.

#### **FINISHES OPTION**

Oil Rubbed Bronze

## GLASS

Seedy CD