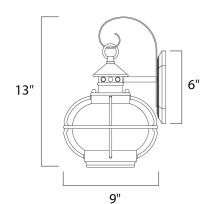

# **MEASUREMENTS**

DIMENSION : 8" W x 13" H x 9" Ext : 6" W x 6" H x 6" HCO **BACK PLATE** 

HANGING WEIGHT : 1.21 lb