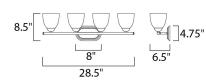

### MEASUREMENTS

DIMENSION **BACK PLATE** HANGING WEIGHT

LAMPING

LUMENS BULB BULB INCLUDED

DIMMABLE

: 28.5" W x 8.5" H x 6.5" Ext : 8" W x 4.75" H

: 2.4 lb

INPUT VOLTAGE : 120V : 0 Rated : 4 x 60W Incandescent E26 Medium , 240W Total : (Not Included) :Yes