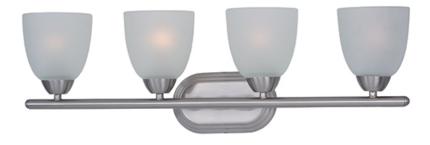

#### **PRODUCT DESCRIPTION**

This transitional design works in any style home. Intersecting, rectangular tubing finished in your choice of Satin Nickel or Oil Rubbed Bronze gently curves to support simple line Frost glass shades.

# Oil Rubbed Bronze Polished Chrome

Satin Nickel

GLASS Frosted FT

MATERIAL Steel, Glass